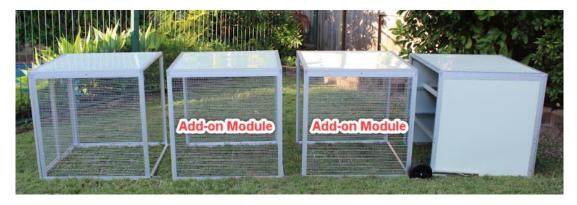

## If you are retrofitting this extension module to an existing unit:

Please note: This add-on module must be inserted in a middle section of your existing unit between the front and rear sections – it cannot attach to either end.

Simply remove the bolts of a middle section join and insert the mesh walls, roof and floor brace in the same manner as originally assembled. Once the new section is fixed in the middle, ensure all bolts are snugly tightened (but not over tightened).

## For initial assembly with 2 Panel base model to make a 3 or 4 panel unit:

Follow the detailed instructions included in your base model and use these parts as required to assemble the base model into a 3 or 4 panel unit.